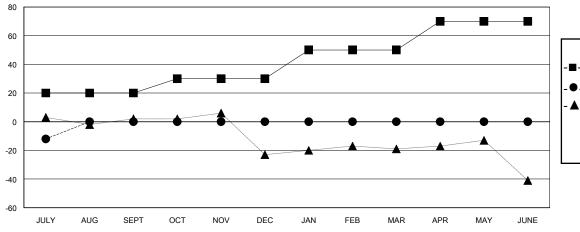

### GOALS AND ACTUAL MEMBERS CUMULATIVE

| - 🔳 - | MEMBER GROWTH NET GOAL |  |
|-------|------------------------|--|
|       |                        |  |

- ● - MEMBER GROWTH ACTUAL

- ▲ - LAST YEAR MEMBERSHIP ACTUAL